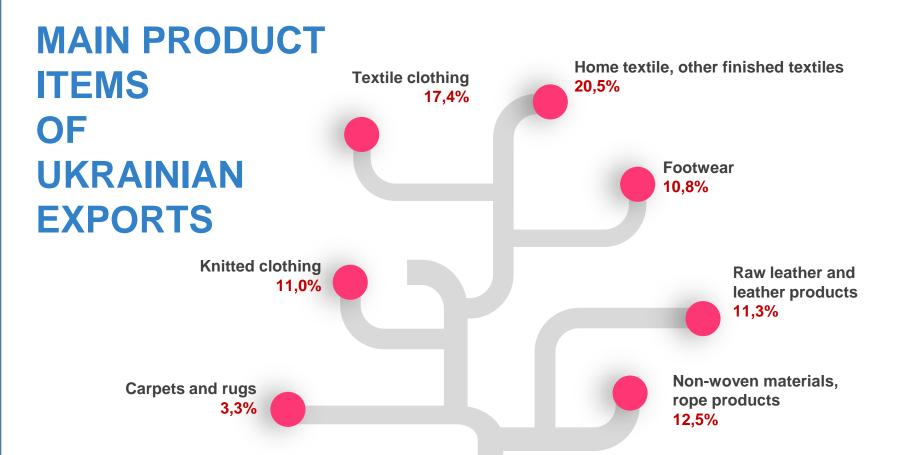

### **TOP-10 markets for the CLOTHING exported by Ukraine**

### **HS61** knitted clothing

### **HS 62 textile clothing**

<sup>\*</sup> country's share of the total HS code export value from Ukraine, %