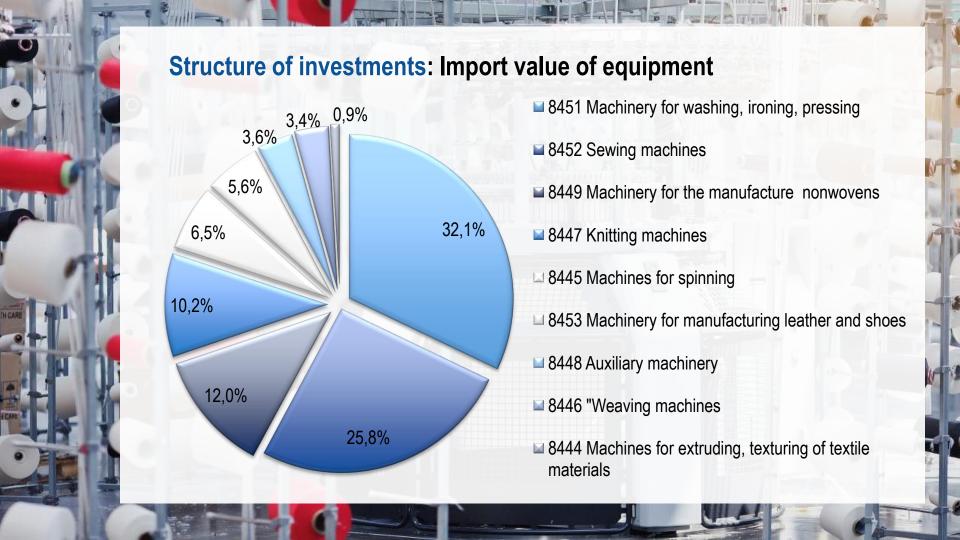

s **23 100 +** staff



### **Clothes production**

**1669 +** enterprises **79 900 +** staff

### **Current state of Ukrainian fashion industry**



\$5 B Ukrainians buy clothes, textiles&shoes per year





20132023



# Dynamics of export value, mln. \$







# Dynamics of production,

%



Hugo Boss MaxMara S.Oliver Zara Benetton **Liner Cordier** Polaris ESPRIT Triumph Next Decathlon Zadic&Voltaire Basler OUI SESSUN Sandro ECCO Grosso Moda Top Shop Brax FORMENS Trench&Coat Kaiser Promod **ECCO** Tory Burch Walker DE FURSAC Isabel SVING Gerry Weber Mexx New Look Pierre Cardin ...

### **TOP-10 markets for the CLOTHING exported by Ukraine**

### **HS61** knitted clothing

### **HS 62 textile clothing**



<sup>\*</sup> country's share of the total HS code export value from Ukraine, %







# SINCE 2022, UKRLEGPROM IS A CORRESPONDING MEMBER OF EURATEX







Common border with EU countries Poland, Romania, Hungary, Slovakia

Profitable logistics and high-quality execution of orders

Successful joint ventures with Europe countries

Reduce production & delivery time

Reduce cost of transportation

Less covid restrictions

Highly skilled, English-speaking staff

Lower average monthly salary and basic tax rates











# WELCOME

TO THE NATIONAL STAND OF UKRAINE