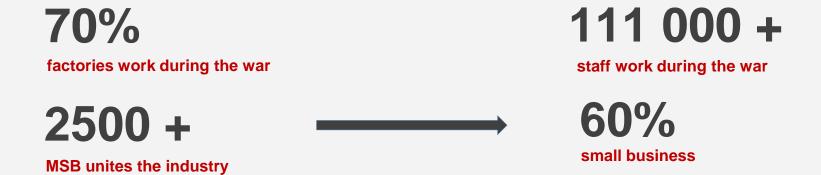

# Production base of Ukrainian fashion industry

o 2500 + enterprises

o 130 000 + staff

o potential for rapid development

### **Current state of Ukrainian fashion industry**

\$5 B Ukrainians buy clothes, textiles&shoes per year

20132023