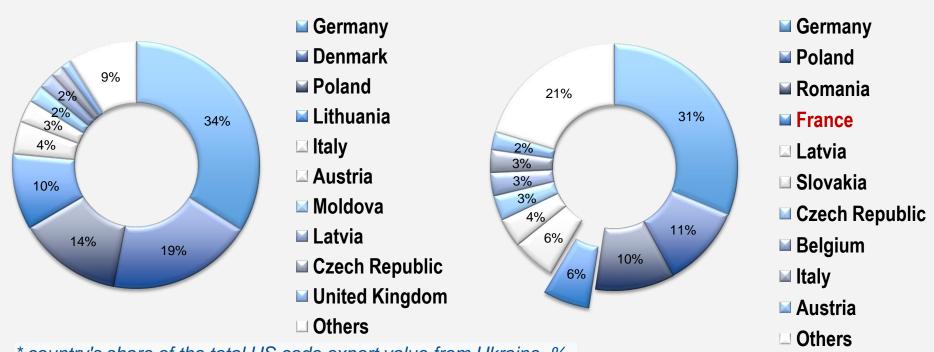

### **TOP-10 markets for the CLOTHING exported by Ukraine**

### **HS61** knitted clothing

### **HS 62 textile clothing**

<sup>\*</sup> country's share of the total HS code export value from Ukraine, %