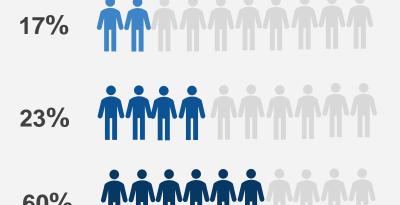

# Production base of Ukrainian fashion industry

o 2500 + enterprises

o 130 000 + staff

o potential for rapid development

### **Leather&shoes production**

**339** + enterprises **30 500** + staff

### **Textile production**

**510 +** enterprises **23 100 +** staff

### **Clothes production**

**1669 +** enterprises **79 900 +** staff