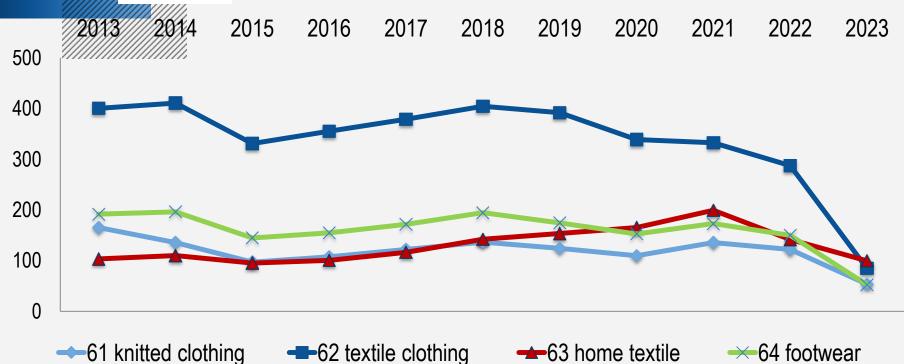

Ukrainian

# for EU

# Production base of Ukrainian fashion industry

o 2500 + enterprises

o 130 000 + staff

o potential for rapid development





### **Leather&shoes production**

**339** + enterprises **30 500** + staff



### **Textile production**

**510 +** enterprises **23 100 +** staff



### **Clothes production**

**1669 +** enterprises **79 900 +** staff

### **Current state of Ukrainian fashion industry**



\$5 B Ukrainians buy clothes, textiles&shoes per year





20132023



# Dynamics of export value, mln. \$







# Dynamics of production,

%



Hugo Boss MaxMara S.Oliver Zara Benetton **Liner Cordier** Polaris ESPRIT Triumph Next Decathlon Zadic&Voltaire Basler OUI SESSUN Sandro ECCO Grosso Moda Top Shop Brax FORMENS Trench&Coat Kaiser Promod **ECCO** Tory Burch Walker DE FURSAC Isabel SVING Gerry Weber Mexx New Look Pierre Cardin ...

### **TOP-10 markets for the CLOTHING exported by Ukraine**

### **HS61** knitted clothing

### **HS 62 textile clothing**



<sup>\*</sup> country's share of the total HS code export value from Ukraine, %







# SINCE 2022, UKRLEGPROM IS A CORRESPONDING MEMBER OF EURATEX







Common border with EU countries Poland, Romania, Hungary, Slovakia

Profitable logistics and high-quality execution of orders

Successful joint ventures with Europe countries

Reduce