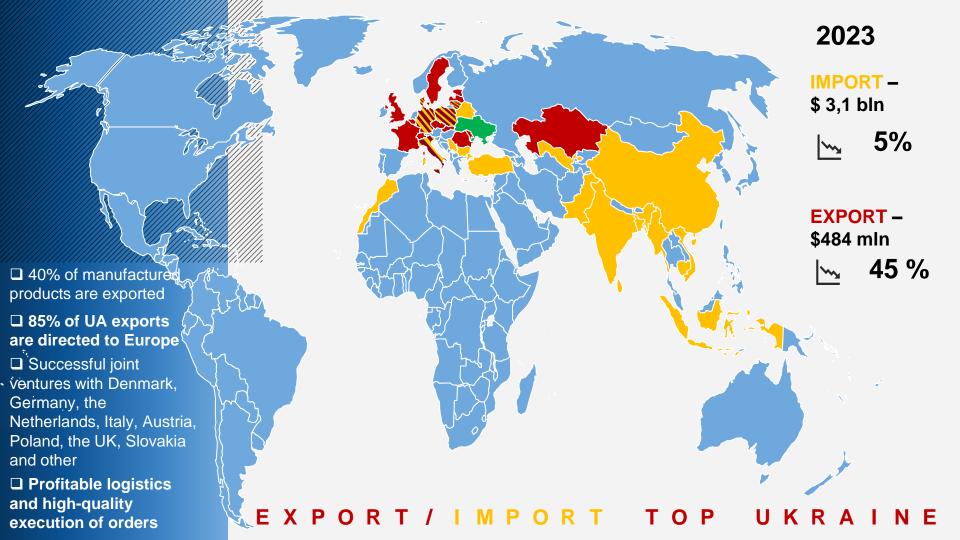

# Dynamics of export value, mln. \$

### **TOP-10 markets for the CLOTHING exported by Ukraine**

# SINCE 2022, UKRLEGPROM IS A CORRESPONDING MEMBER OF EURATEX

Common border with EU countries Poland, Romania, Hungary, Slovakia

Profitable logistics and high-quality execution of orders

Successful joint ventures with Europe countries